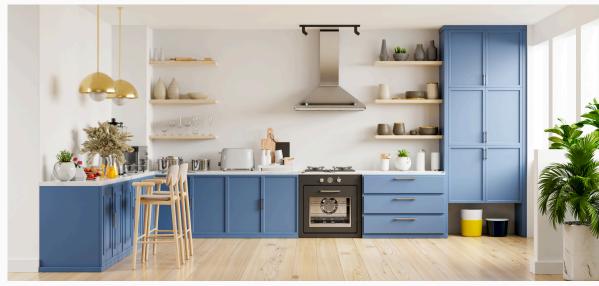

#### **STANDARD PRICING**

**Standard Modular Kitchen** Starting from 1400 Per SqFt

**Premium Modular Kitchen**Starting from 1650 Per SqFt

**Standard Modular Closets** Starting from 1250 Per SqFt

**Premium Modular Closets** Starting from 1400 Per SqFt