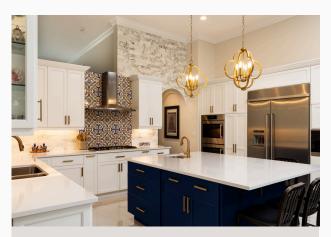

#### **STANDARD PRICING**

**Standard Modular Kitchen** Starting from 1400 Per SqFt

**Premium Modular Kitchen**Starting from 1650 Per SqFt

**Standard Modular Closets** Starting from 1250 Per SqFt

**Premium Modular Closets** Starting from 1400 Per SqFt